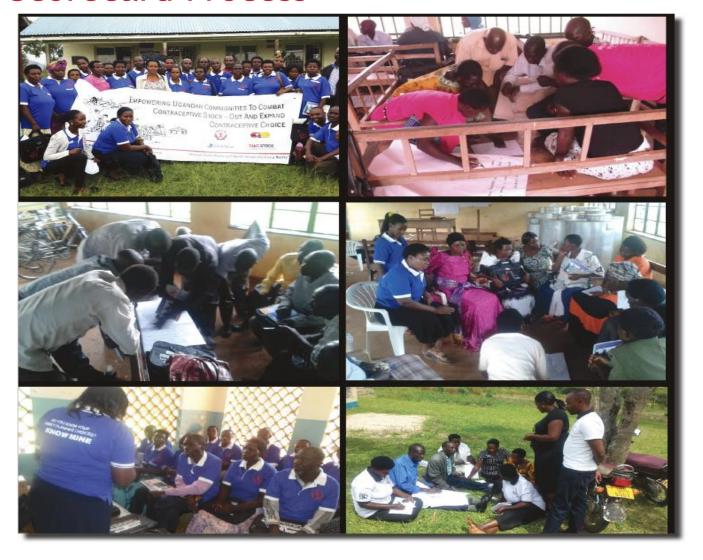

#### **Scorecard Process**

Community groups assess Family Planning services

**Community Scorecard** 

|                             | cy scorecurd                                                                                                       |
|-----------------------------|--------------------------------------------------------------------------------------------------------------------|
| Inadquate heath workers     | SERVICE PROVIDERS  SCORE REASON FOR THE SUGGESTION  SCORE  Percentage is bad. Recruit more Staff  which is at 40%. |
| Stock out of contaguephives | No freedom of choice. Pull system should be allowed limited under supply of consistent supplies.                   |
| Inadequate equipments       | 2 Limited Equipments, Supply Equipments.<br>Leading to poorservices                                                |

Priority ranking of Family Planning service issues