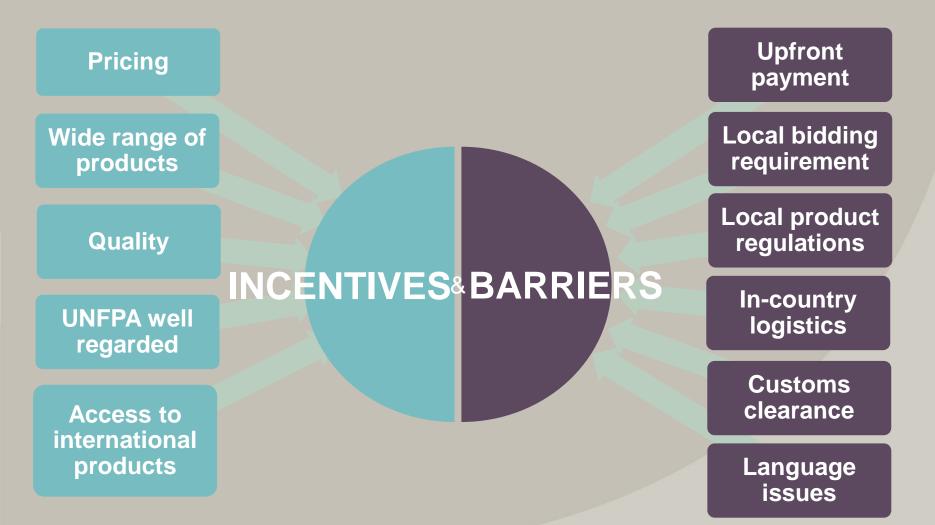

|                 |      |             |               |    |             |    |             |               |                |  |  |
| Value in DSR    | \$   | 207,518,815 | \$208,554,702 | \$ | 223,156,613 | \$ | 213,728,167 | \$238,800,882 | \$235,163,014  |  |  |
|                 |      |             |               |    |             |    |             |               |                |  |  |
| % of DSR in RHI |      | 69%         | 63%           |    | 80%         |    | 91%         | 85%           | 82%            |  |  |



#### **AccessRH Market Research**



#### **Objectives**

- Explore needs of existing and potential clients
- Analyze AccessRH offering
- Elucidate incentives and barriers to use
- Increase awareness of AccessRH



#### Market Research Results: Using AccessRH





#### Market Research Results: Using AccessRH

#### Help address barriers and challenges

Spread the word about AccessRH

Funding for 2013-2016 project





# AccessRH

Access to reproductive health supplies starts here www.MyAccessRH.org