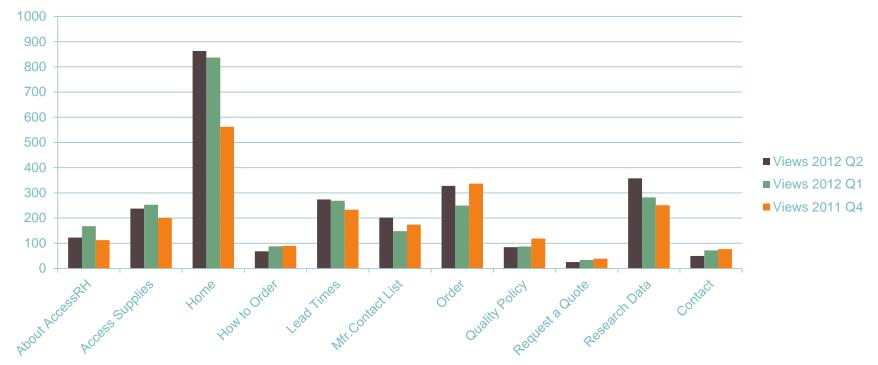

#### Which pages are visitors viewing?

#### Views: 2012 Q2 vs. 2012 Q1 vs. 2011 Q4