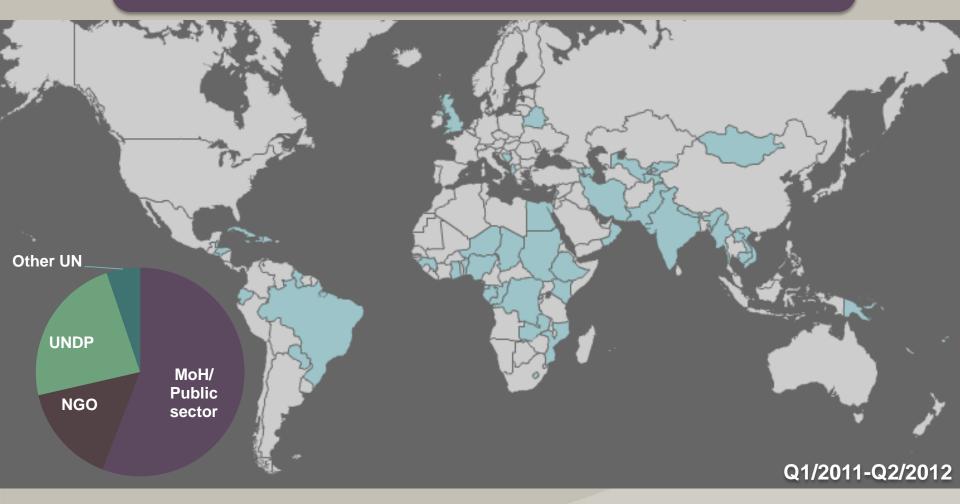

|
| managing RH supplies                                          | Data coverage                                                                                                                                                                                 |
| procurement                                                   |                                                                                                                                                                                               |



# Wait time for condoms decreases by about 11 weeks





# AccessRH has delivered over 253 million condoms from inventory





#### 63 External Clients in 45 Countries Value of Orders: 27 million USD





#### **External Clients: Number, Type 2011-2012**



External Clients by Type - 2011 & 2012



#### **Client Feedback: 2012 H1**

# "In comparison with other sources the price was most acceptable"

#### AccessRH Client Feedback Survey 2012

✓ 67% report orders arrived according to the schedule provided

- ✓ 80% expressed satisfaction with product quality
- ✓ 73% expressed satisfaction with product affordability
- ✓ 87% satisfied with service level and communication



#### myAccessRH.org

#### Which pages are visitors viewing?

#### Views: 2012 Q2 vs. 2012 Q1 vs. 2011 Q4





#### How Complete is RHInterchange Data?

|                 | Year |             |               |    |             |    |             |               |                |  |  |
|-----------------|------|-----------