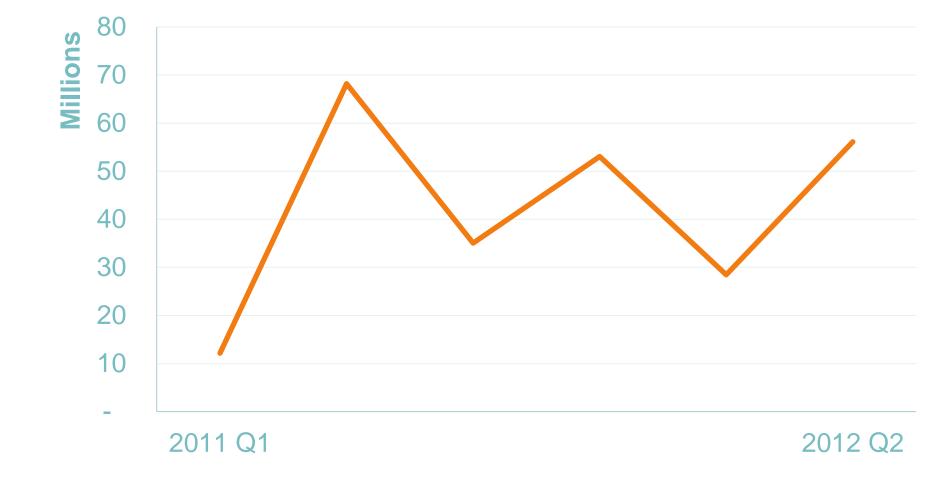

ata</li> </ul>                                                                                                                                              |
| managing RH supplies                                          | Data coverage                                                                                                                                                                                 |
| procurement                                                   |                                                                                                                                                                                               |



# Wait time for condoms decreases by about 11 weeks





# AccessRH has delivered over 253 million condoms from inventory





#### 63 External Clients in 45 Countries Value of Orders: 27 million USD





#### **External Clients: Number, Type 2011-2012**



External Clients by Type - 2011 & 2012



#### **Client Feedback: 2012 H1**

# "In comparison with other sources the price was most acceptable"

#### AccessRH Client Feedback Survey 2012

✓ 67% report orders arrived according to the schedule provided

- ✓ 80% expressed satisfaction with product quality
- ✓ 73% expressed satisfaction with product affordability
- ✓ 87% satisfied with service level and communication



#### myAccessRH.org

#### Which pages are visitors viewing?

#### Views: 2012 Q2 vs. 2012 Q1 vs. 2011 Q4





#### How Complete is RHInterchange Data?

|                 | Year |             |               |    |             |    |