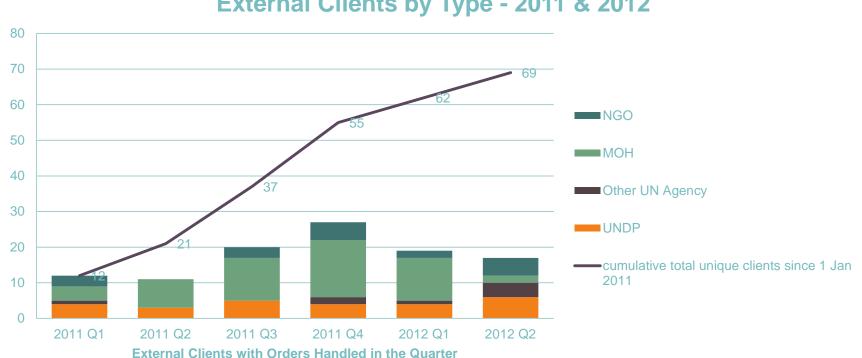

#### **External Clients: Number, Type 2011-2012**

External Clients by Type - 2011 & 2012