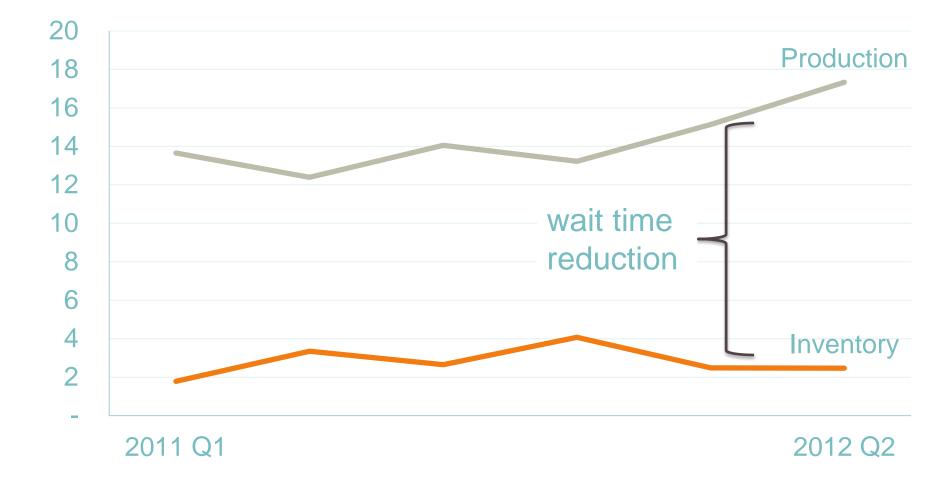

| <ul> <li>Up-to-date and accurate data</li> </ul>                                                                                                                                              |
| managing RH supplies                                          | Data coverage                                                                                                                                                                                 |
| procurement                                                   |                                                                                                                                                                                               |



# Wait time for condoms decreases by about 11 weeks





# AccessRH has delivered over 253 million condoms from inventory





#### 63 External Clients in 45 Countries Value of Orders: 27 million USD





#### **External Clients: Number, Type 2011-2012**



External Clients by Type - 2011 & 2012



#### **Client Feedback: 2012 H1**

# "In comparison with other sources the price was most acceptable"

#### AccessRH Client Feedback Survey 2012

✓ 67% report orders arrived according to the schedule provided

- ✓ 80% expressed satisfaction with product quality
- ✓ 73% expressed satisfaction with product affordability
- ✓ 87% satisfied with service level and communication



#### myAccessRH.org

#### Which pages are visitors viewing?

#### Views: 2012 Q2 vs. 2012 Q1 vs. 2011 Q4





#### How Complete is RHInterchange Data?

|                 | Yea